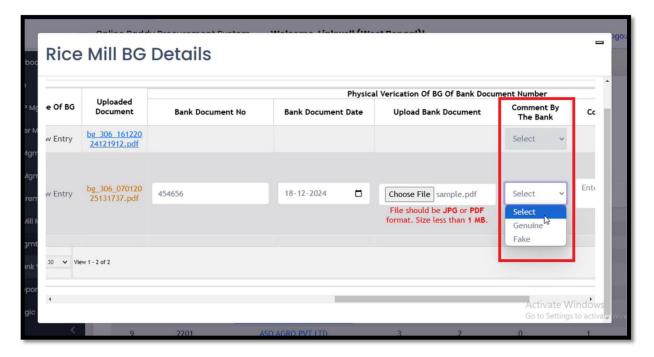

## DCF&S Marking Genuineness of BG

after verification from Bank

Ver. 1.0 Release Date: 07.01.25

7. The DCF&S will mark the genuineness of the BG as verified by the Bank. If the Bank has found it genuine, he will select 'Genuine' from the drop-down menu. Else, he will select 'Fake'.