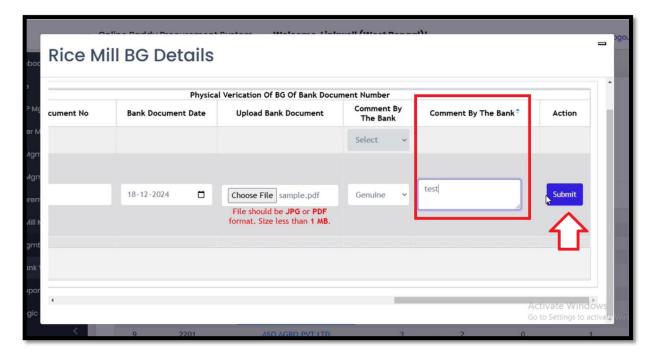

ails of all approved and valid BGs.



4. The DCF&S will slide to the right of the grid. He will enter the no. of the document (memo no. of letter etc.) received from Bank.





## DCF&S Marking Genuineness of BG



after verification from Bank

Ver. 1.0 Release Date: 07.01.25

5. Next, he will select the date of the communication from the Bank.



6. Next, he needs to upload a scanned copy of the communication from the Bank.





## DCF&S Marking Genuineness of BG



after verification from Bank

Ver. 1.0 Release Date: 07.01.25

7. The DCF&S will mark the genuineness of the BG as verified by the Bank. If the Bank has found it genuine, he will select 'Genuine' from the drop-down menu. Else, he will select 'Fake'.



8. He will also type detailed comments and click on the 'Submit' button.





# **DCF&S Marking Genuineness of BG**



after verification from Bank

Ver. 1.0 Release Date: 07.01.25

9. The successful submission message will be shown.



10. The BGs marked 'Genuine' will continue to have their paddy holding limit value until the mandated expiry period. The BGs marked 'Fake' will immediately lose such value.