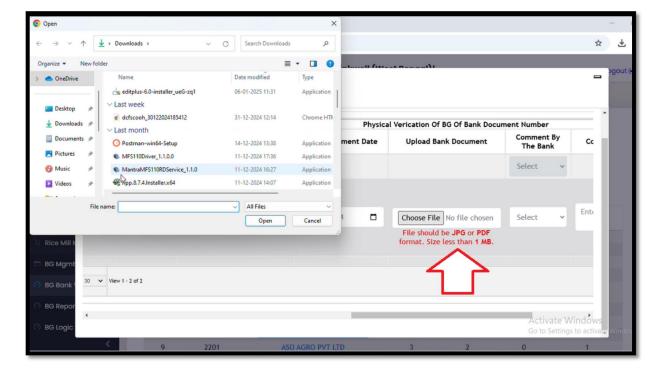

## DCF&S Marking Genuineness of BG

after verification from Bank

Ver. 1.0 Release Date: 07.01.25

5. Next, he will select the date of the communication from the Bank.

6. Next, he needs to upload a scanned copy of the communication from the Bank.