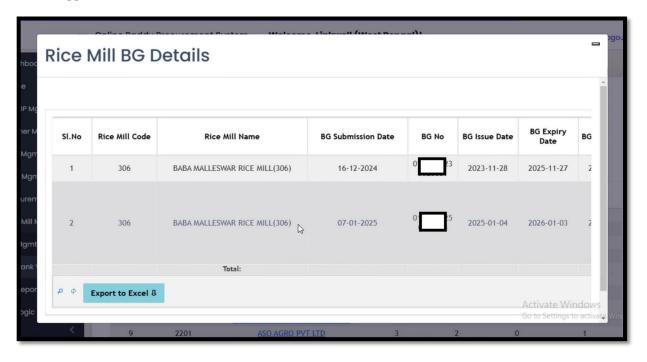

## **DCF&S Marking Genuineness of BG**

after verification from Bank

Ver. 1.0 Release Date: 07.01.25

3. Clicking on the name of a Rice Mill will open this pop-up screen showing details of all approved and valid BGs.

4. The DCF&S will slide to the right of the grid. He will enter the no. of the document (memo no. of letter etc.) received from Bank.