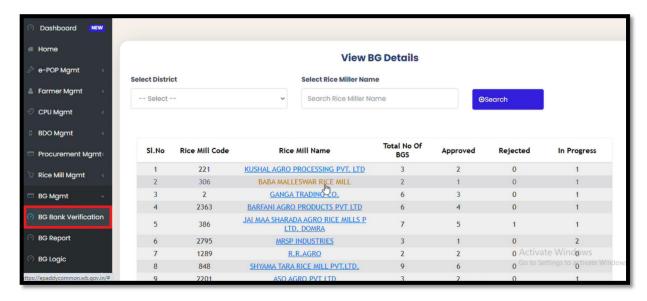

1. In his login the DCF&S will go to BG Management > BG Bank Verification menu.

2. A grid showing Rice Mill-wise count of BGs – approved by DCF&S, rejected by DCF&S and in progress – will be shown. In the search box, the DCF&S can search for a specific Rice Mill as well.