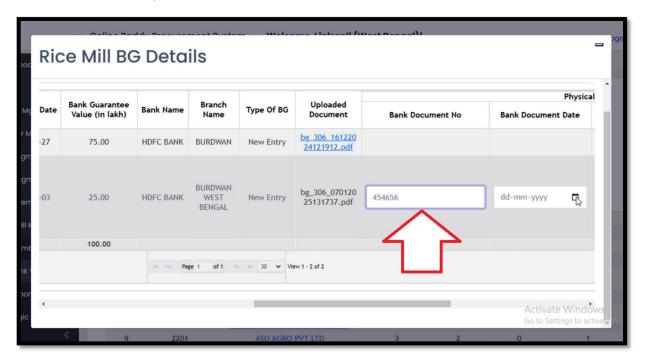

4. The DCF&S will slide to the right of the grid. He will enter the no. of the document (memo no. of letter etc.) received from Bank.

## DCF&S Marking Genuineness of BG

after verification from Bank

Ver. 1.0 Release Date: 07.01.25

5. Next, he will select the date of the communication from the Bank.

6. Next, he needs to upload a scanned copy of the communication from the Bank.

## DCF&S Marking Genuineness of BG

after verification from Bank

Ver. 1.0 Release Date: 07.01.25

7. The DCF&S will mark the genuineness of the BG as verified by the Bank. If the Bank has found it genuine, he will select 'Genuine' from the drop-down menu. Else, he will select 'Fake'.