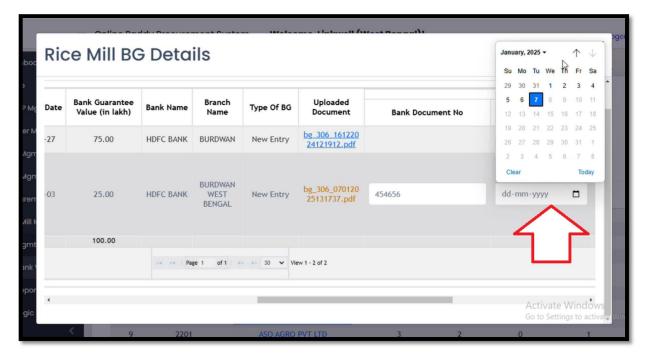

## **DCF&S Marking Genuineness of BG**

after verification from Bank

Ver. 1.0 Release Date: 07.01.25

3. Clicking on the name of a Rice Mill will open this pop-up screen showing details of all approved and valid BGs.

4. The DCF&S will slide to the right of the grid. He will enter the no. of the document (memo no. of letter etc.) received from Bank.